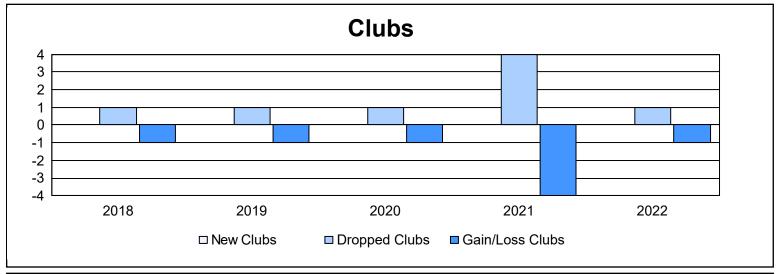

District 13 OH1 As of June 2022 Cumulative

| Year      | New<br>Clubs | Dropped<br>Clubs | Gain/<br>Loss<br>Clubs | New<br>Members | Charter<br>Members | Reinstate<br>Members | Transfer<br>Members | Total<br>Member<br>Added | Total<br>Members<br>Dropped | Gain/<br>Loss<br>Members |
|-----------|--------------|------------------|------------------------|----------------|--------------------|----------------------|---------------------|--------------------------|-----------------------------|--------------------------|
| 2017-2018 | 0            | 1                | -1                     | 80             | 0                  | 0                    | 3                   | 83                       | 145                         | -62                      |
| 2018-2019 | 0            | 1                | -1                     | 96             | 0                  | 2                    | 3                   | 101                      | 131                         | -30                      |
| 2019-2020 | 0            | 1                | -1                     | 53             | 0                  | 5                    | 1                   | 59                       | 124                         | -65                      |
| 2020-2021 | 0            | 4                | -4                     | 36             | 3                  | 4                    | 3                   | 46                       | 141                         | -95                      |
| 2021-2022 | 0            | 1                | -1                     | 118            | 0                  | 1                    | 4                   | 123                      | 149                         | -26                      |
| Average   | 0            | 2                | -2                     | 77             | 1                  | 2                    | 3                   | 82                       | 138                         | -56                      |